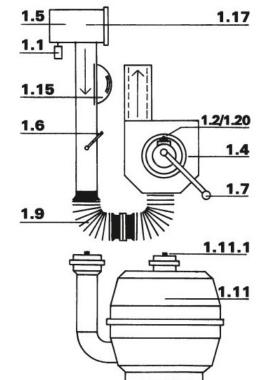

## **Putting into operation**

Clean the pre-filter on the explosion protection valve 1.17/1.5 according to the directions printed on it. Empty condensate reservoir 1.1 and reattach. Connect the hose fittings 1.9 according to the illustration.

## Motor operation

Set throttle valve 1.6 to «CLOSED» and motor switch 1.2 to «I». Set the air flow with the throttle valve 1.6 on the air flow meter 1.15 to the **BLUE** mark.

## Manual operation

Set throttle valve 1.6 to «OPEN». Remove the shaft guard cap. Lock the handle crank 1.7 into place. Turn the hand crank until the air flow meter 1.15 is set to the **BLUE** mark.

#### Note

The gas filter 1.11 and the hand lamp compartment for the emergency lighting 1.20 must remain sealed in peacetime.

# **FRESH AIR OPERATION**

FILTER OPERATION

- 1.1 Condensate reservoir
- 1.2 Motor switch
- 1.4 Fan
- 1.5 Explosion protection valve
- 1.6 Throttle valve
- 1.7 Hand crank
- 1.9 Hose fittings
- 1.11 Gas filter

- 1.11.1 Pressure equalization screw
- 1.15 Air flow meter
- 1.17 Pre-filter
- 1.20 Emergency lighting