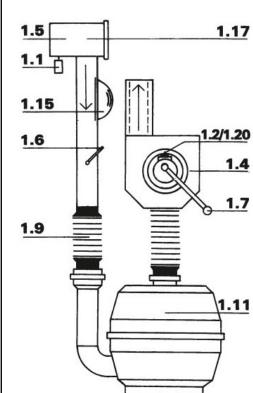

## **Putting into operation**

Clean the pre-filter on the explosion protection valve 1.17/1.5 according to the directions printed on it. Empty condensate reservoir 1.1 and reattach. Connect the hose fittings 1.9 according to the illustration.

## Motor operation

Set throttle valve 1.6 to «CLOSED» and motor switch 1.2 to «I». Set the air flow with the throttle valve 1.6 on the air flow meter 1.15 to the **RED** mark.

## Manual operation

Set throttle valve 1.6 to «OPEN. Remove the shaft guard cap. Lock the handle crank 1.7 into place. Turn the hand crank until the air flow meter 1.15 is set to the **RED** mark.

#### Note

The gas filter 1.11 and the hand lamp compartment for the emergency lighting 1.20 must remain sealed in peacetime.

# **FRESH AIR OPERATION**

FILTER OPERATION

- 1.1 Condensate reservoir
- 1.2 Motor switch
- 1.4 Fan
- 1.5 Explosion protection valve
- 1.6 Throttle valve
- 1.7 Hand crank
- 1.9 Hose fittings
- 1.11 Gas filter

- 1.11.1 Pressure equalization screw
- 1.15 Air flow meter
- 1.17 Pre-filter
- 1.20 Emergency lighting